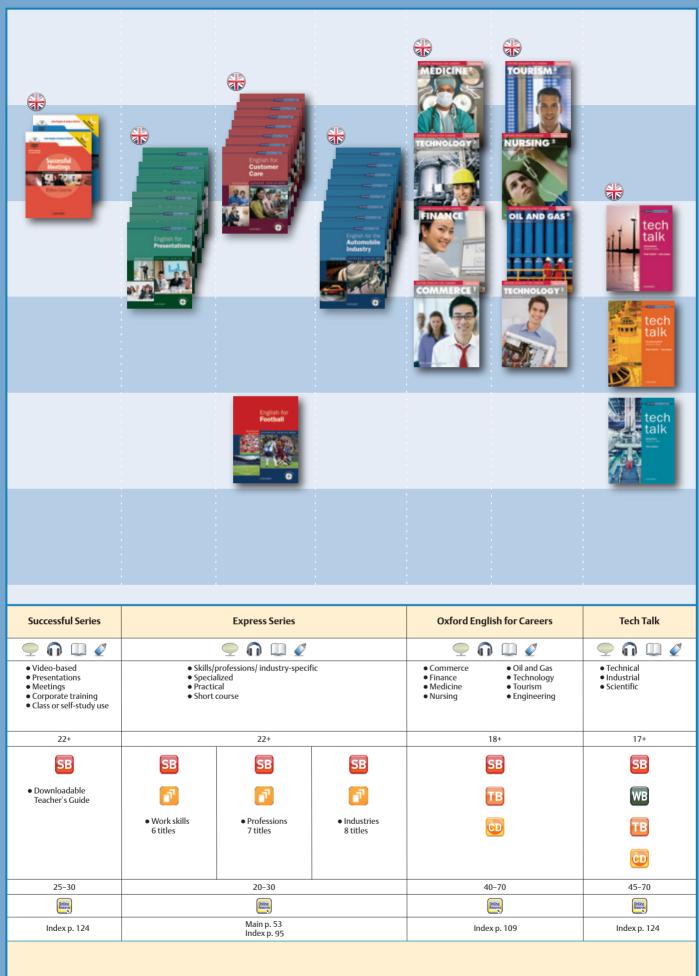

|                                                                                                                                           |                         |          |         | C2 | Visit www.oupjapan.co.jp for detailed information                        |                                                                 |                                                                                                                                                                                                                                                                                                                                                                                                                                                                                                                                                                                                                                                                                                                                                                                                                                                                                                                                                                                                                                                                                                                                                                                                                                                                                                                                                                                                                                                                                                                                                                                                                                                                                                                                                                                                                                                                                                                                                                                                                                                                                                                               |                                                                    |                                                                          |
|-------------------------------------------------------------------------------------------------------------------------------------------|-------------------------|----------|---------|----|--------------------------------------------------------------------------|-----------------------------------------------------------------|-------------------------------------------------------------------------------------------------------------------------------------------------------------------------------------------------------------------------------------------------------------------------------------------------------------------------------------------------------------------------------------------------------------------------------------------------------------------------------------------------------------------------------------------------------------------------------------------------------------------------------------------------------------------------------------------------------------------------------------------------------------------------------------------------------------------------------------------------------------------------------------------------------------------------------------------------------------------------------------------------------------------------------------------------------------------------------------------------------------------------------------------------------------------------------------------------------------------------------------------------------------------------------------------------------------------------------------------------------------------------------------------------------------------------------------------------------------------------------------------------------------------------------------------------------------------------------------------------------------------------------------------------------------------------------------------------------------------------------------------------------------------------------------------------------------------------------------------------------------------------------------------------------------------------------------------------------------------------------------------------------------------------------------------------------------------------------------------------------------------------------|--------------------------------------------------------------------|--------------------------------------------------------------------------|
| Advanced 1                                                                                                                                | . 5                     | 945+     | 110-120 |    |                                                                          |                                                                 |                                                                                                                                                                                                                                                                                                                                                                                                                                                                                                                                                                                                                                                                                                                                                                                                                                                                                                                                                                                                                                                                                                                                                                                                                                                                                                                                                                                                                                                                                                                                                                                                                                                                                                                                                                                                                                                                                                                                                                                                                                                                                                                               |                                                                    | New                                  |
| Ř                                                                                                                                         |                         |          | =       | 5  |                                                                          |                                                                 |                                                                                                                                                                                                                                                                                                                                                                                                                                                                                                                                                                                                                                                                                                                                                                                                                                                                                                                                                                                                                                                                                                                                                                                                                                                                                                                                                                                                                                                                                                                                                                                                                                                                                                                                                                                                                                                                                                                                                                                                                                                                                                                               |                                                                    | 0.000                                                                    |
| liate                                                                                                                                     |                         |          |         |    |                                                                          |                                                                 |                                                                                                                                                                                                                                                                                                                                                                                                                                                                                                                                                                                                                                                                                                                                                                                                                                                                                                                                                                                                                                                                                                                                                                                                                                                                                                                                                                                                                                                                                                                                                                                                                                                                                                                                                                                                                                                                                                                                                                                                                                                                                                                               |                                                                    |                                                                          |
| Upper-Intermediate                                                                                                                        |                         | - 940    | - 109   |    |                                                                          |                                                                 |                                                                                                                                                                                                                                                                                                                                                                                                                                                                                                                                                                                                                                                                                                                                                                                                                                                                                                                                                                                                                                                                                                                                                                                                                                                                                                                                                                                                                                                                                                                                                                                                                                                                                                                                                                                                                                                                                                                                                                                                                                                                                                                               | # T 9/                                                             | Business Result                                                          |
| Upper                                                                                                                                     | L                       | _        | 87 –    | B2 |                                                                          |                                                                 |                                                                                                                                                                                                                                                                                                                                                                                                                                                                                                                                                                                                                                                                                                                                                                                                                                                                                                                                                                                                                                                                                                                                                                                                                                                                                                                                                                                                                                                                                                                                                                                                                                                                                                                                                                                                                                                                                                                                                                                                                                                                                                                               |                                                                    | 18 S/                                                                    |
|                                                                                                                                           |                         |          |         |    |                                                                          |                                                                 |                                                                                                                                                                                                                                                                                                                                                                                                                                                                                                                                                                                                                                                                                                                                                                                                                                                                                                                                                                                                                                                                                                                                                                                                                                                                                                                                                                                                                                                                                                                                                                                                                                                                                                                                                                                                                                                                                                                                                                                                                                                                                                                               | INTERNATIONAL                                                      |                                                                          |
| Intermediate<br>2                                                                                                                         | , ,                     | _        | 98 —    |    |                                                                          |                                                                 | BUSINESS<br>ESSENTIALS BI                                                                                                                                                                                                                                                                                                                                                                                                                                                                                                                                                                                                                                                                                                                                                                                                                                                                                                                                                                                                                                                                                                                                                                                                                                                                                                                                                                                                                                                                                                                                                                                                                                                                                                                                                                                                                                                                                                                                                                                                                                                                                                     |                                                                    | Business Result                                                          |
| <u>=</u>                                                                                                                                  | , L                     | 550      | 57      | B1 |                                                                          | OXFORD ENGLISH                                                  |                                                                                                                                                                                                                                                                                                                                                                                                                                                                                                                                                                                                                                                                                                                                                                                                                                                                                                                                                                                                                                                                                                                                                                                                                                                                                                                                                                                                                                                                                                                                                                                                                                                                                                                                                                                                                                                                                                                                                                                                                                                                                                                               |                                                                    |                                                                          |
| ediate                                                                                                                                    |                         | 2        |         |    | BUSINESS                                                                 | FOR WORK                                                        | PARTIES STATE OF THE PARTIES OF THE | INTERNATIONAL EXPRESS                                              | Business Result                                                          |
| Pre-Intermediate                                                                                                                          |                         | 225 - 54 |         | ٥. | VENTURE<br>FORMATION                                                     |                                                                 |                                                                                                                                                                                                                                                                                                                                                                                                                                                                                                                                                                                                                                                                                                                                                                                                                                                                                                                                                                                                                                                                                                                                                                                                                                                                                                                                                                                                                                                                                                                                                                                                                                                                                                                                                                                                                                                                                                                                                                                                                                                                                                                               |                                                                    |                                                                          |
| <u>-</u>                                                                                                                                  | ,                       | 77       |         | A2 | Managem                                                                  |                                                                 |                                                                                                                                                                                                                                                                                                                                                                                                                                                                                                                                                                                                                                                                                                                                                                                                                                                                                                                                                                                                                                                                                                                                                                                                                                                                                                                                                                                                                                                                                                                                                                                                                                                                                                                                                                                                                                                                                                                                                                                                                                                                                                                               |                                                                    |                                                                          |
| ntary                                                                                                                                     |                         |          |         |    | BUSINESS<br>VENTURE                                                      |                                                                 |                                                                                                                                                                                                                                                                                                                                                                                                                                                                                                                                                                                                                                                                                                                                                                                                                                                                                                                                                                                                                                                                                                                                                                                                                                                                                                                                                                                                                                                                                                                                                                                                                                                                                                                                                                                                                                                                                                                                                                                                                                                                                                                               | INTERNATIONAL<br>EXPRESS<br>Exercises                              | Business Result                                                          |
| Elementary                                                                                                                                |                         | 0        |         |    | Andread Market                                                           |                                                                 |                                                                                                                                                                                                                                                                                                                                                                                                                                                                                                                                                                                                                                                                                                                                                                                                                                                                                                                                                                                                                                                                                                                                                                                                                                                                                                                                                                                                                                                                                                                                                                                                                                                                                                                                                                                                                                                                                                                                                                                                                                                                                                                               |                                                                    |                                                                          |
| 5 · 4 · 3                                                                                                                                 | .                       | 20 - 220 |         | A1 | 700                                                                      |                                                                 |                                                                                                                                                                                                                                                                                                                                                                                                                                                                                                                                                                                                                                                                                                                                                                                                                                                                                                                                                                                                                                                                                                                                                                                                                                                                                                                                                                                                                                                                                                                                                                                                                                                                                                                                                                                                                                                                                                                                                                                                                                                                                                                               |                                                                    | During Don't                                                             |
| Beginner                                                                                                                                  | ′   <del>`</del>        | -        |         |    | BUSINESS                                                                 |                                                                 |                                                                                                                                                                                                                                                                                                                                                                                                                                                                                                                                                                                                                                                                                                                                                                                                                                                                                                                                                                                                                                                                                                                                                                                                                                                                                                                                                                                                                                                                                                                                                                                                                                                                                                                                                                                                                                                                                                                                                                                                                                                                                                                               | INTERNATIONAL EXPRESS                                              | Business Result                                                          |
| B                                                                                                                                         |                         |          |         |    |                                                                          |                                                                 |                                                                                                                                                                                                                                                                                                                                                                                                                                                                                                                                                                                                                                                                                                                                                                                                                                                                                                                                                                                                                                                                                                                                                                                                                                                                                                                                                                                                                                                                                                                                                                                                                                                                                                                                                                                                                                                                                                                                                                                                                                                                                                                               |                                                                    | A SPACE AND A                                                            |
|                                                                                                                                           |                         |          |         |    |                                                                          |                                                                 |                                                                                                                                                                                                                                                                                                                                                                                                                                                                                                                                                                                                                                                                                                                                                                                                                                                                                                                                                                                                                                                                                                                                                                                                                                                                                                                                                                                                                                                                                                                                                                                                                                                                                                                                                                                                                                                                                                                                                                                                                                                                                                                               |                                                                    |                                                                          |
| T                                                                                                                                         | Title                   |          |         |    | Business Venture:<br>3rd Edition                                         | Oxford<br>English for Work                                      | Business Essentials                                                                                                                                                                                                                                                                                                                                                                                                                                                                                                                                                                                                                                                                                                                                                                                                                                                                                                                                                                                                                                                                                                                                                                                                                                                                                                                                                                                                                                                                                                                                                                                                                                                                                                                                                                                                                                                                                                                                                                                                                                                                                                           | International Express:<br>3rd Edition                              | Business Result:<br>2nd Edition                                          |
| S                                                                                                                                         | Skills                  |          |         |    | <b>90</b> ₽ <b>∅</b>                                                     | ี ๑๓๔                                                           | <b>୭</b> ⋒ <b>#</b>                                                                                                                                                                                                                                                                                                                                                                                                                                                                                                                                                                                                                                                                                                                                                                                                                                                                                                                                                                                                                                                                                                                                                                                                                                                                                                                                                                                                                                                                                                                                                                                                                                                                                                                                                                                                                                                                                                                                                                                                                                                                                                           | <b>୭</b> ⋒ <b></b>                                                 | <b>PnuØ</b>                                                              |
| k                                                                                                                                         | Key words               |          |         |    | <ul><li>Flexible modular<br/>structure</li><li>TOEIC® practice</li></ul> | <ul><li>Online course</li><li>Class or Self-study use</li></ul> | <ul> <li>Flexible modular<br/>structure</li> <li>Grammar and</li> </ul>                                                                                                                                                                                                                                                                                                                                                                                                                                                                                                                                                                                                                                                                                                                                                                                                                                                                                                                                                                                                                                                                                                                                                                                                                                                                                                                                                                                                                                                                                                                                                                                                                                                                                                                                                                                                                                                                                                                                                                                                                                                       | <ul><li>General &amp; business English</li><li>Practical</li></ul> | <ul><li>Communicative</li><li>Ready-to-use business<br/>skills</li></ul> |
|                                                                                                                                           |                         |          |         |    | • Short course                                                           |                                                                 | communication focus • Short course                                                                                                                                                                                                                                                                                                                                                                                                                                                                                                                                                                                                                                                                                                                                                                                                                                                                                                                                                                                                                                                                                                                                                                                                                                                                                                                                                                                                                                                                                                                                                                                                                                                                                                                                                                                                                                                                                                                                                                                                                                                                                            | Travel  Workplace Socializing                                      | Real-world case studies     Student Book & Skills     Book Pack          |
| A                                                                                                                                         | Age range<br>Components |          |         |    | 18+                                                                      | 18+                                                             | 18+                                                                                                                                                                                                                                                                                                                                                                                                                                                                                                                                                                                                                                                                                                                                                                                                                                                                                                                                                                                                                                                                                                                                                                                                                                                                                                                                                                                                                                                                                                                                                                                                                                                                                                                                                                                                                                                                                                                                                                                                                                                                                                                           | 18+                                                                | 22+                                                                      |
|                                                                                                                                           |                         |          |         |    | SB                                                                       |                                                                 | SB                                                                                                                                                                                                                                                                                                                                                                                                                                                                                                                                                                                                                                                                                                                                                                                                                                                                                                                                                                                                                                                                                                                                                                                                                                                                                                                                                                                                                                                                                                                                                                                                                                                                                                                                                                                                                                                                                                                                                                                                                                                                                                                            | SB                                                                 | SB                                                                       |
|                                                                                                                                           |                         |          |         |    | WB                                                                       |                                                                 | <ul> <li>Downloadable<br/>Teacher's Guide</li> </ul>                                                                                                                                                                                                                                                                                                                                                                                                                                                                                                                                                                                                                                                                                                                                                                                                                                                                                                                                                                                                                                                                                                                                                                                                                                                                                                                                                                                                                                                                                                                                                                                                                                                                                                                                                                                                                                                                                                                                                                                                                                                                          | TRB                                                                | TB                                                                       |
|                                                                                                                                           |                         |          |         |    | TB                                                                       |                                                                 |                                                                                                                                                                                                                                                                                                                                                                                                                                                                                                                                                                                                                                                                                                                                                                                                                                                                                                                                                                                                                                                                                                                                                                                                                                                                                                                                                                                                                                                                                                                                                                                                                                                                                                                                                                                                                                                                                                                                                                                                                                                                                                                               | CD                                                                 | CD                                                                       |
|                                                                                                                                           |                         |          |         |    |                                                                          |                                                                 |                                                                                                                                                                                                                                                                                                                                                                                                                                                                                                                                                                                                                                                                                                                                                                                                                                                                                                                                                                                                                                                                                                                                                                                                                                                                                                                                                                                                                                                                                                                                                                                                                                                                                                                                                                                                                                                                                                                                                                                                                                                                                                                               |                                                                    | Online<br>Practice                                                       |
|                                                                                                                                           |                         |          | r lev   |    | 30-45                                                                    | 30-45                                                           | 45-100                                                                                                                                                                                                                                                                                                                                                                                                                                                                                                                                                                                                                                                                                                                                                                                                                                                                                                                                                                                                                                                                                                                                                                                                                                                                                                                                                                                                                                                                                                                                                                                                                                                                                                                                                                                                                                                                                                                                                                                                                                                                                                                        | 40-80                                                              | 40-80                                                                    |
| _                                                                                                                                         | Online Resources        |          |         |    | Deline<br>Records                                                        | Online                                                          | Online                                                                                                                                                                                                                                                                                                                                                                                                                                                                                                                                                                                                                                                                                                                                                                                                                                                                                                                                                                                                                                                                                                                                                                                                                                                                                                                                                                                                                                                                                                                                                                                                                                                                                                                                                                                                                                                                                                                                                                                                                                                                                                                        | Main p. 52                                                         | Online<br>Persons                                                        |
| N                                                                                                                                         | More info               |          |         |    | Main p. 51<br>Index p. 87                                                | Index p. 110                                                    | Index p. 87                                                                                                                                                                                                                                                                                                                                                                                                                                                                                                                                                                                                                                                                                                                                                                                                                                                                                                                                                                                                                                                                                                                                                                                                                                                                                                                                                                                                                                                                                                                                                                                                                                                                                                                                                                                                                                                                                                                                                                                                                                                                                                                   | Main p. 52<br>Index p. 98                                          | Main p. 50<br>Index p. 87                                                |
| This level chart is only a rough guide to the approximate levels of Oxford books.<br>このレベルチャートは、各教材がおおよそどれくらいのレベルに対応するかを弊社が独自の判断で示したものです。 |                         |          |         |    |                                                                          |                                                                 |                                                                                                                                                                                                                                                                                                                                                                                                                                                                                                                                                                                                                                                                                                                                                                                                                                                                                                                                                                                                                                                                                                                                                                                                                                                                                                                                                                                                                                                                                                                                                                                                                                                                                                                                                                                                                                                                                                                                                                                                                                                                                                                               |                                                                    |                                                                          |